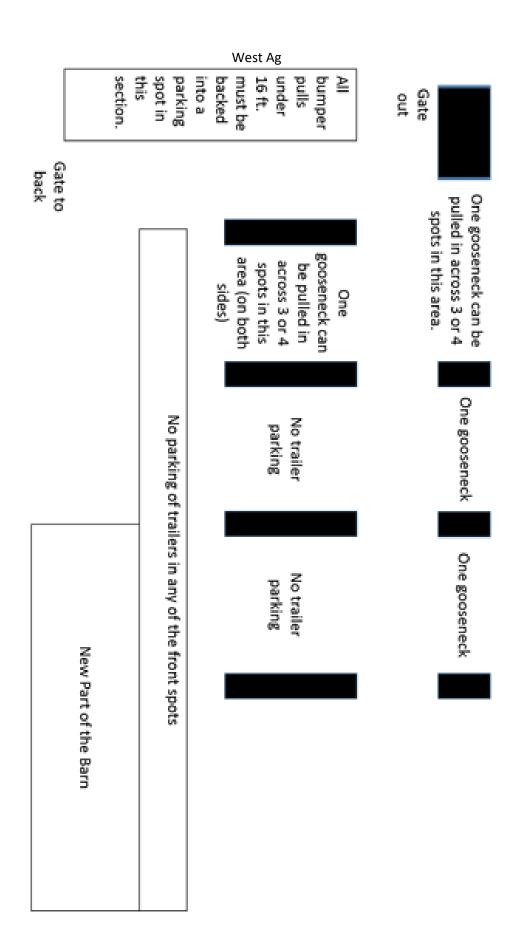

## Clear Creek ISD Ag Facility Trailer Parking Agreement

In order to park a trailer at either CCISD Ag Facility, 2155 W. Nasa Blvd or 3255 Delesandri Ln, the following must be followed and agreed upon:

Trailers must be approved annually (May 1-April 30)

parking agreement will result in loss of trailer parking privileges.

- Trailers over 28 foot will not be allowed.
- Parent/Students must be actively hauling their animal(s) Vet, Show, etc... using their approved trailer
- Trailers must be parked in the designated trailer parking area.
  - See Attached Map(s)
- Trailers must be parked nicely where other trucks and trailers can get in and out.
- Trailers must not be blocking any fire lanes.
- Trailers may not be parked in the back where the school trailers are parked.
- CCISD employees reserve the right to move trailers at any time if needed.
- Trailer locks will not be permitted on trailers, unless a combo or key if provided.
- CCISD employees reserve the right to give 24 hour notice to have the trailer removed from the facility.
- Trailers will have to be moved when events are scheduled for the barn.
- I, \_\_\_\_\_\_, agree to follow the above guidelines while parking a trailer at a CCISD Ag Facility. I realize that parking at the facility will be at the owners own risk. I will not hold CCISD or their faculty/staff responsible for damage, loss, or theft of approved trailer. Failure to comply with trailer

No trailers may be parked at the West facility for the week of the CCISD Livestock Show & Auction.

This form must be filled out in its entirety, and submitted to the CTE Program Manager for approval. Applicants will receive a sticker that should be displayed on the nose of the trailer. Forms must be submitted and sticker received before parking an Ag Escility.