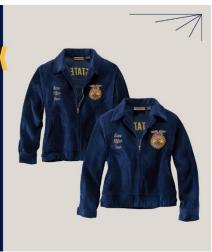

## **Order One of Each of the Following:**

- 1. FFA Official Jacket
  - a. Under type select **STANDARD JACKET**
  - b. Mens or Ladies
  - Use the sizing guidelines to measure & find your size (we have some to try on @ school too)
  - d. Go for the size that fits your biggest measurement
  - e. Consider a bigger size if you are still growing
  - f. Thoroughly & carefully input the information below (triple check for TYPOS)
    - i. Chapter Number: TX1167
    - ii. Advisor Name: Shanelle Petrie, Kara Cranfill or Allan Cranfill
    - iii. Front Line 1: Your First & Last Name ONLY
    - iv. Front Lines 2-4: Leave blank
    - v. Back State line 1: TEXAS
    - vi. Back Chapter Name Line 2: Clear Springs
- 2. Scarf (ladies) or tie (men)
  - a. Whichever design or style you choose
  - b. Men: make sure you know how to tie a tie on your own or choose the zipper style