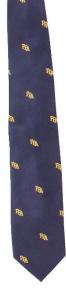

## **Order One of Each of the Following:**

- 1. FFA Official Jacket
  - a. Under type select **STANDARD JACKET**
  - b. Mens or Ladies
  - Use the sizing guidelines to measure & find your size (we have some to try on @ school too)
  - d. Go for the size that fits your biggest measurement
  - e. Consider a bigger size if you are still growing
  - f. Thoroughly & carefully input the information below (triple check for TYPOS)
    - i. Chapter Number: TX1167
    - ii. Advisor Name: Shanelle Petrie, Kara Cranfill or Allan Cranfill
    - iii. Front Line 1: Your First & Last Name ONLY
    - iv. Front Lines 2-4: Leave blank
    - v. Back State line 1: TEXAS
    - vi. Back Chapter Name Line 2: Clear Springs
- 2. Scarf (ladies) or tie (men)
  - a. Whichever design or style you choose
  - b. Men: make sure you know how to tie a tie on your own or choose the zipper style