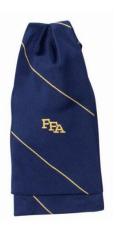

## **Order One of Each of the Following:**

- 1. FFA Official Jacket
  - a. Under type select **STANDARD JACKET**
  - b. Mens or Ladies
  - Use the sizing guidelines to measure & find your size (we have some to try on @ school too)
  - d. Go for the size that fits your biggest measurement
  - e. Consider a bigger size if you are still growing
  - f. Thoroughly & carefully input the information below (triple check for TYPOS)
    - i. Chapter Number: TX1167
    - ii. Advisor Name: Shanelle Petrie, Kara Cranfill or Allan Cranfill
    - iii. Front Line 1: Your First & Last Name ONLY
    - iv. Front Lines 2-4: Leave blank
    - v. Back State line 1: TEXAS
    - vi. Back Chapter Name Line 2: Clear Springs
- 2. Scarf (ladies) or tie (men)
  - a. Whichever design or style you choose
  - b. Men: make sure you know how to tie a tie on your own or choose the zipper style