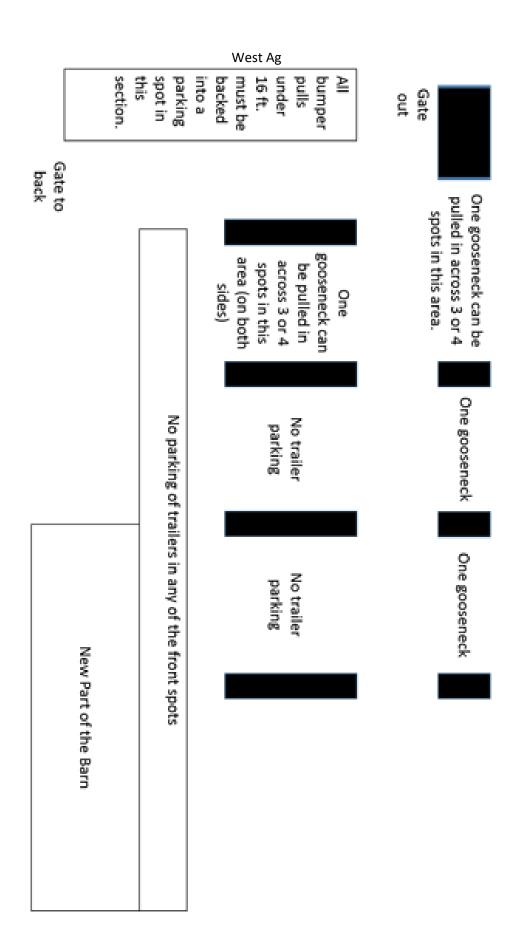

- Trailers must be approved annually (May 1-April 30)
- Trailers over 28 foot will not be allowed.
- Parent/Students must be actively hauling their animal(s) Vet, Show, etc... using their approved trailer.
- Trailers must be parked in the designated trailer parking area.
  - See Attached Map(s)
- Trailers must be parked nicely where other trucks and trailers can get in and out.
- Trailers must not be blocking any fire lanes.
- Trailers may not be parked in the back where the school trailers are parked.
- CCISD employees reserve the right to move trailers at any time if needed.
- Trailer locks will not be permitted on trailers, unless a combo or key if provided.
- CCISD employees reserve the right to give 24 hour notice to have the trailer removed from the facility.
- Trailers will have to be moved when events are scheduled for the barn.
- I, \_\_\_\_\_\_, agree to follow the above guidelines while parking a trailer at a CCISD Ag Facility. I realize that parking at the facility will be at the owners own risk. I will not hold CCISD or their faculty/staff responsible for damage, loss, or theft of approved trailer. Failure to comply with trailer

• No trailers may be parked at the West facility for the week of the CCISD Livestock Show & Auction.

their faculty/staff responsible for damage, loss, or theft of approved trailer. Failure to comply with trailer parking agreement will result in loss of trailer parking privileges.